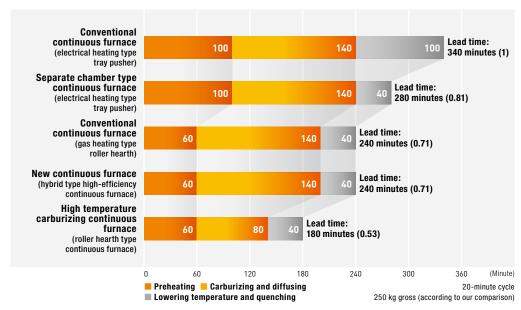

Track record of shortening the lead time of continuous furnaces

#### Significantly shortened lead time

Use of large-capacity regeneration gas burners and a large-airflow diffusing fan provides the ability to create a uniform, rapid temperature rise and minimized temperature distribution. This shortens the carburizing time, which significantly reduces treatment costs.

### Roller Hearth Type Continuous High-temperature Carburizing and Quenching Furnace

Use of large-capacity regeneration gas burners and a large-airflow diffusing fan provides the ability to create a uniform, rapid temperature rise and minimized temperature distribution. This shortens the carburizing time, which significantly reduces treatment costs.