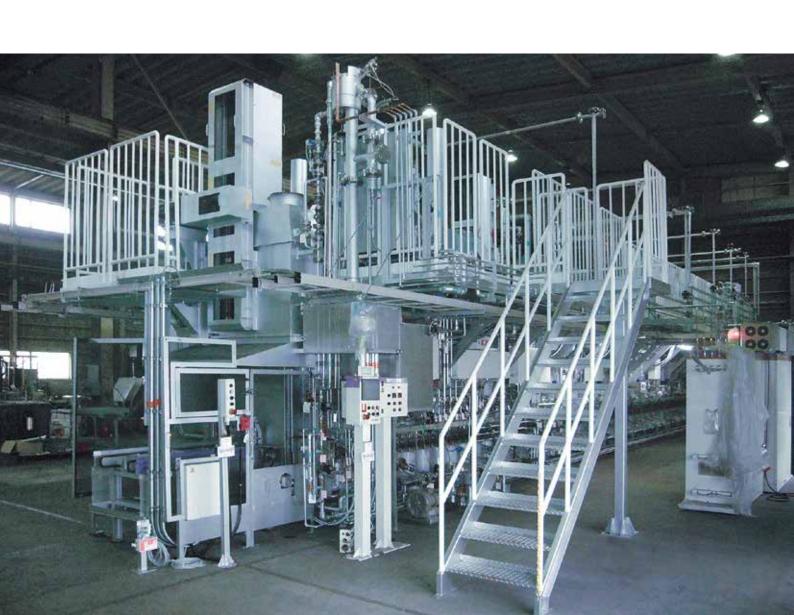

# Roller Hearth Type Continuous High-temperature Carburizing and Quenching Furnace

## **STRUCTURE**