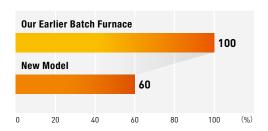

### **FEATURES**

- Reduces energy costs by approximately 40%.
- Reduces CO2 emissions per unit weight by approximately 30%.
- Shortens the furnace lead time by approximately 10%.
- Reduces space requirements by approximately 20%.

## BENEFITS

\*Compared to our earlier batch furnaces

#### 40% reduction in energy costs\*

Energy consumption has been significantly reduced by using high-efficiency regeneration gas burners in the heating zone.