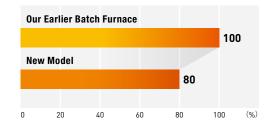

### **FEATURES**

- Reduces energy costs by approximately 40%.
- Reduces CO2 emissions per unit weight by approximately 30%.
- Shortens the furnace lead time by approximately 10%.
- Reduces space requirements by approximately 20%.

## BENEFITS

\*Compared to our earlier batch furnaces

# 20% reduction (approximate) in space requirements\*

Use of the latest technologies for the heating method, conveyor system, body structure, etc. has reduced installation space requirements by approximately 20%.