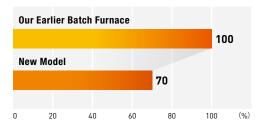

### **FEATURES**

- Reduces energy costs by approximately 40%.
- Reduces CO2 emissions per unit weight by approximately 30%.
- Shortens the furnace lead time by approximately 10%.
- Reduces space requirements by approximately 20%.

## BENEFITS

\*Compared to our earlier batch furnaces

# 30% reduction (approximate) in CO<sub>2</sub> emissions\*

Reduced energy consumption and a remodeled furnace structure has reduced CO<sub>2</sub> emissions by approximately 30% as compared to those of conventional models.