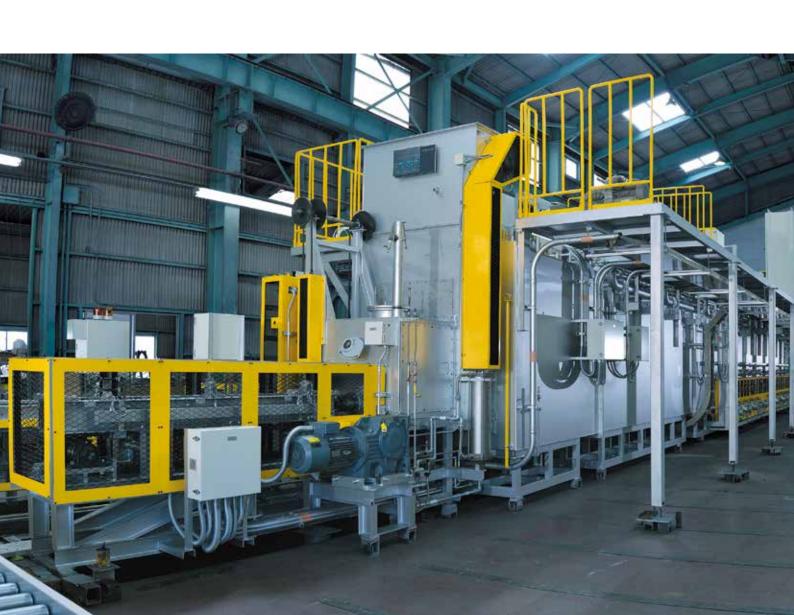

# CONTINUOUS FURNACE HYBRID TYPE

**Hybrid Type Continuous Gas Carburizing Furnace** 

This world-standard continuous furnace has hybrid tray pusher and roller hearth systems and uses high-efficiency regeneration gas burners in the heating zone to save space and reduce energy usage and costs.

### **Hybrid Type Continuous Gas Carburizing Furnace**

# **STRUCTURE**